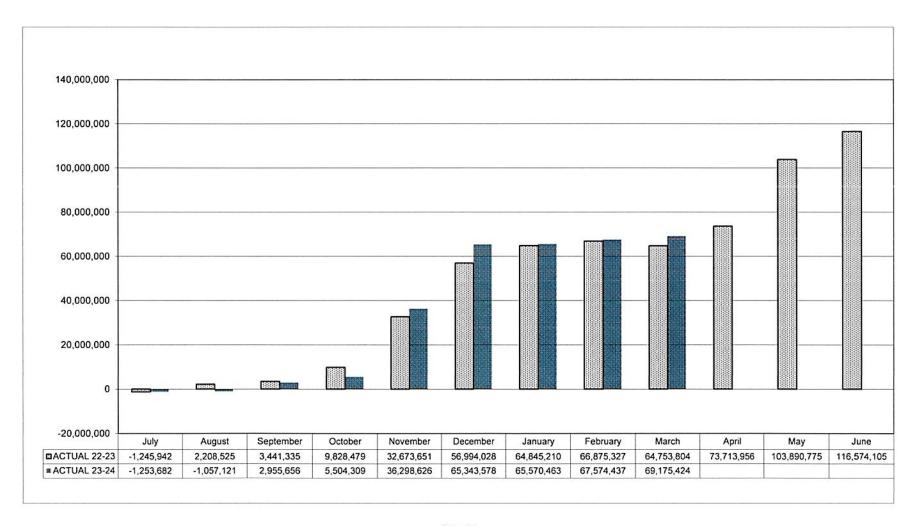

# ROSLYN PUBLIC SCHOOLS CUMULATIVE CASH RECEIPT BY MONTH - GENERAL FUND STATEMENT OF GENERAL FUND RECEIPTS MARCH 2024

Page 3A