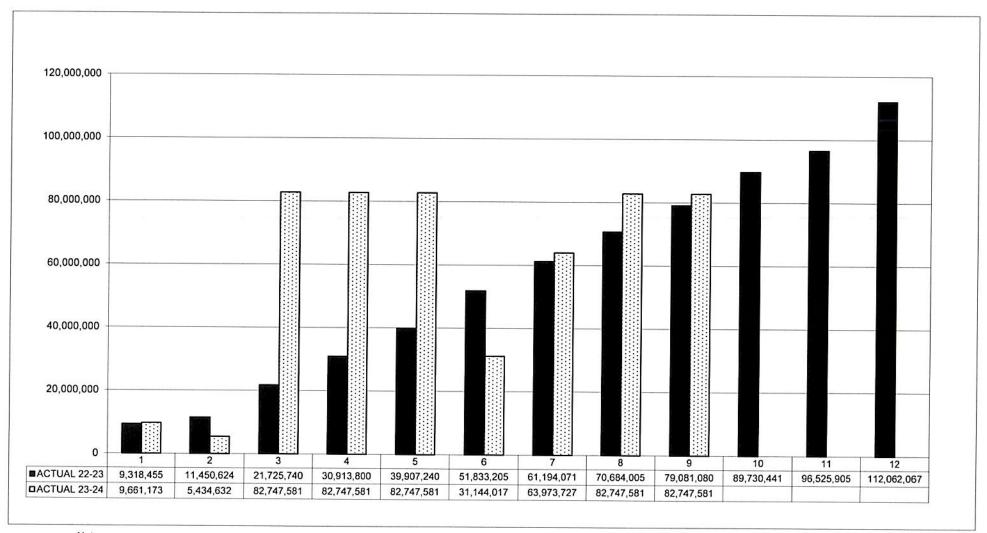

# ROSLYN PUBLIC SCHOOLS CUMULATIVE CASH RECEIPT BY MONTH - GENERAL FUND STATEMENT OF GENERAL FUND RECEIPTS MARCH 2024

Page 3A